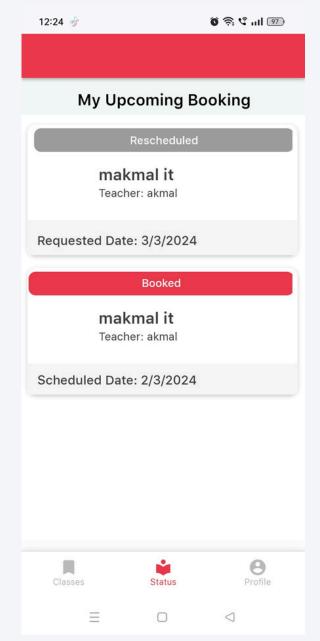

- 1. Your status booking will be rescheduled by the admin if your booking is clashed with other student booking application.
- 2. Please click button "Rescheduled" to reschedule your booking again.

- 1. Your may see the reason by the admin to reschedule your booking.
- 2. The admin will propose a new time of booking for you to accept. Click button "Accept" if you agreed with the propose or click button "Change" to change your reschedule booking.

1. You can see your new pending status update request by click icon "Status" below.

1. When your update request approved by the admin, you can check your status booking is convert from "Pending" to "Booked" at Status interface.