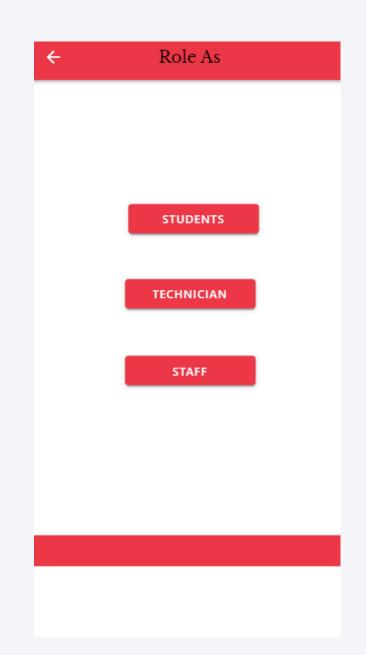

- 1. Please enter your email to reset your password in Forgot Password interface.
- 2. Please follow the instruction in your email.

1. After you login, you must click your role as STUDENTS/STAFF at Role As interface.