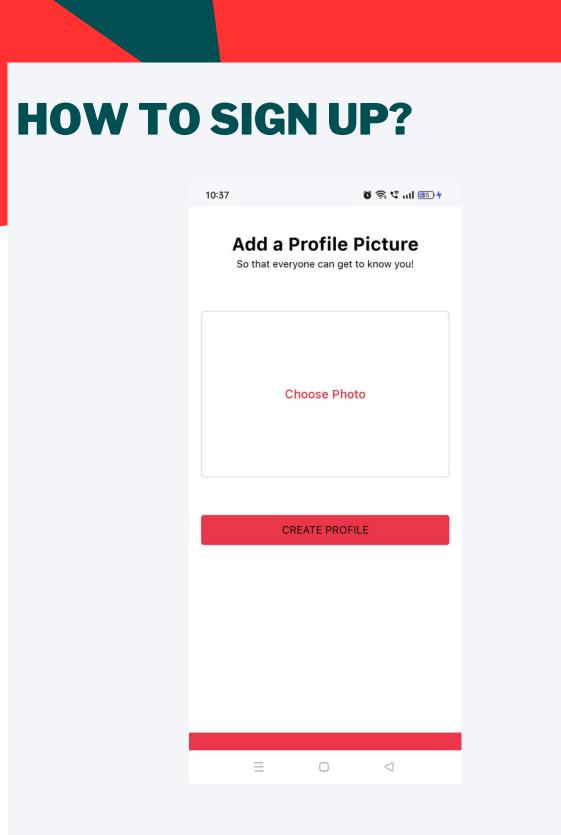

# **HOW TO SIGN UP?**

#### 1. Please click the "Sign Up" button

- 1. Please fill all the details in Sign Up interface.
- 2. Then please click button Sign Up after finished fill up all the details.

1. Please "Choose Photo" for your profile picture.

2. Then please click button "Create Profile".