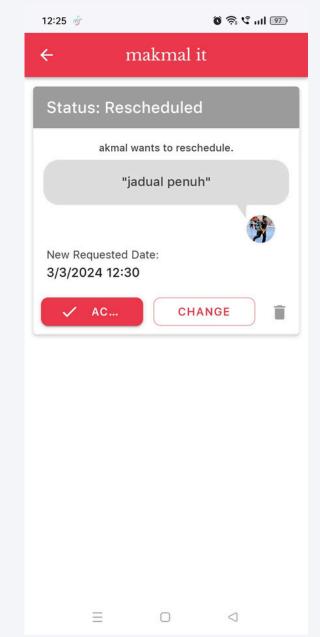

- 1. Your status booking will be rescheduled by the admin if your booking is clashed with other student booking application.
- 2. Please click button "Rescheduled" to reschedule your booking again.

- 1. Your may see the reason by the admin to reschedule your booking.
- 2. The admin will propose a new time of booking for you to accept. Click button "Accept" if you agreed with the propose or click button "Change" to change your reschedule booking.