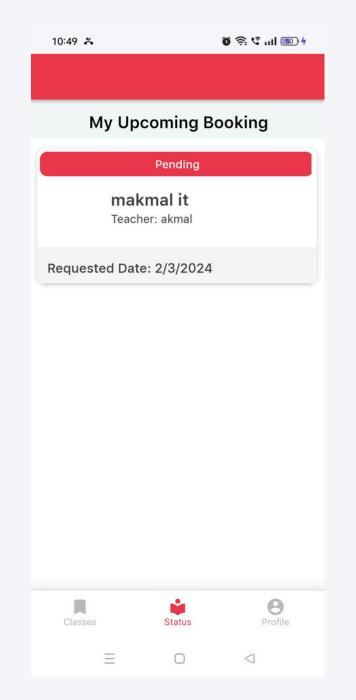

- 1. This notification will appear after your click button submit request.
- 2. Click button "GOT IT!" to proceed with your application.

- 1. Please click icon "Status" below to check your pending booking status.
- 2. You also can check whether your booking status is "Approved/Rescheduled/Rejected" here.