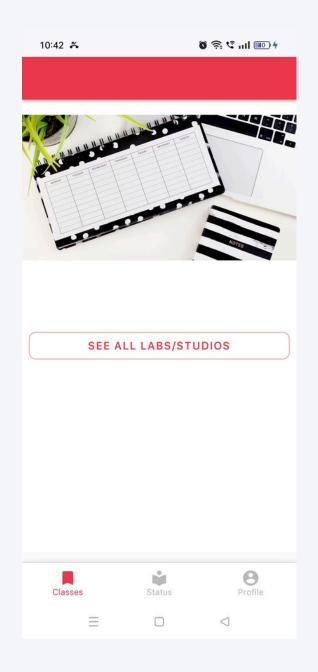

1. Please click "See All Labs/Studios" to see available labs / studios.

1

1. Please click any labs/studios at the lists that you want to book.

1. Please click button "Request Labs/Studios" to book the lab/studio.