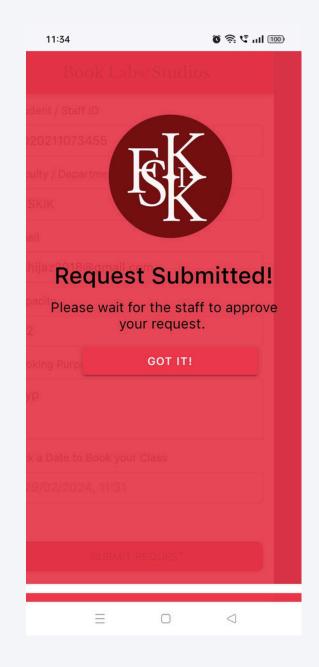

- 1. This notification will appear after your click button submit request.
- 2. Click button "GOT IT!" to proceed with your application.

- 1. Please click icon "Status" below to check your pending booking status.
- 2. You also can check whether your booking status is "Approved/Rescheduled/Rejected" here.