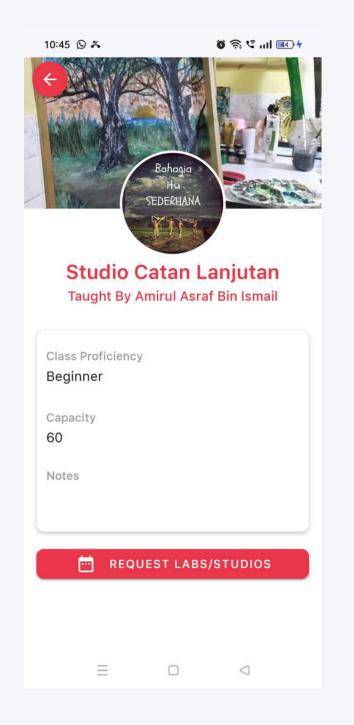

1. Please click "See All Labs/Studios" to see available labs / studios.

1

1. Please click any labs/studios at the lists that you want to book.

1. Please click button "Request Labs/Studios" to book the lab/studio.