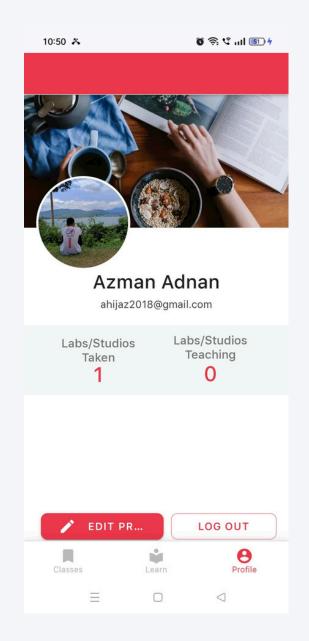

# **HOW TO SIGN UP?**

- 1. This is an example your profile interface will be showing up.
- 2. Click button "Edit Profile" if you want to edit your profile.
- 3. Click button "Log Out" if you want to log out.