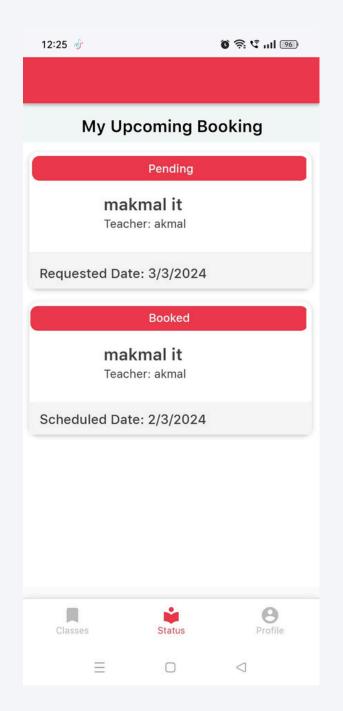

1. You can see your new pending status update request by click icon "Status" below.

1. When your update request approved by the admin, you can check your status booking is convert from "Pending" to "Booked" at Status interface.