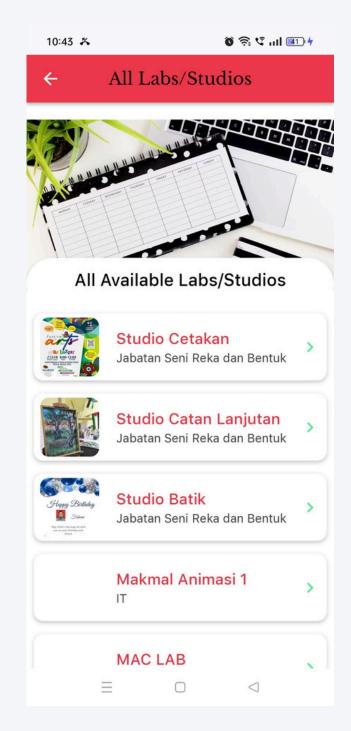

1. Please click "See All Labs/Studios" to see available labs / studios.

1

1. Please click any labs/studios at the lists that you want to book.

1. Please click button "Request Labs/Studios" to book the lab/studio.